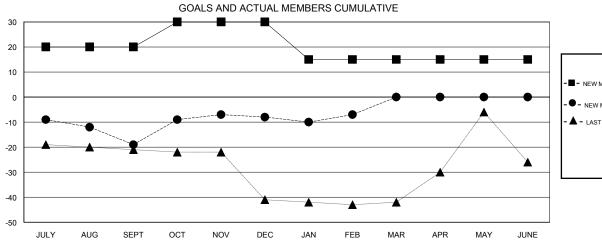

## GOALS AND ACTUAL NEW CLUBS CUMULATIVE

|    | - NEW MEME | BER GROWTH  | NET GOAL |  |
|----|------------|-------------|----------|--|
| -• | - NEW MEM  | BER GROWTH  | ACTUAL   |  |
| -4 | - LAST YEA | R MEMBERSHI | P ACTUAL |  |
|    |            |             |          |  |
|    |            |             |          |  |
| _  |            |             |          |  |