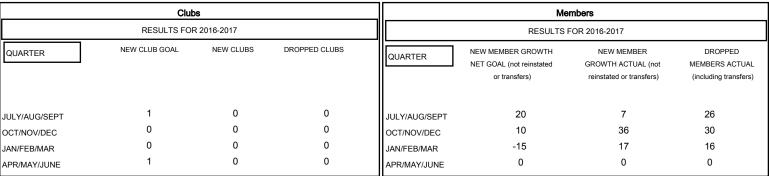

| DROPPED CLUBS: 0 |    |
|------------------|----|
| DROPPED MEMBERS  |    |
| DECEASED         | 5  |
| CLUB CANCELLED   | 0  |
| OTHER            | 62 |
| TOTAL            | 67 |

| 14 CLUBS OF 35 ADDED 1 OR MORE            | GENDER DISTRIBUTION       |                              |  |
|-------------------------------------------|---------------------------|------------------------------|--|
| NEW MEMBERS                               | MALE<br>FEMALE            | 682 (70.75%)<br>282 (29.25%) |  |
| CLICK HERE FOR CUMULATIVE MEMBERSHIP DATA | TOTAL FAMILY UNIT MEMBERS |                              |  |